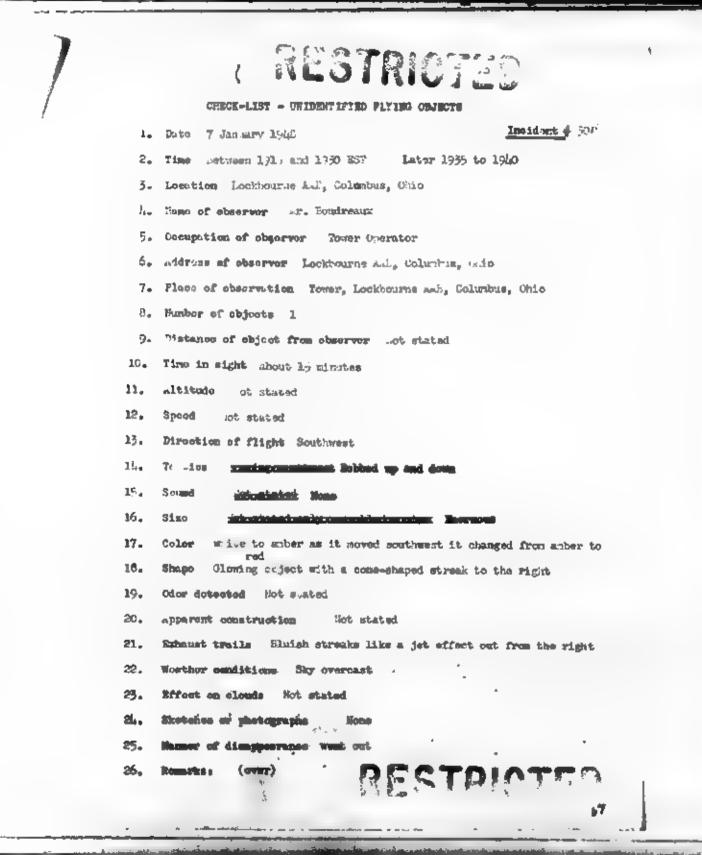

|

the same color (sim onber ) as the object. Vissble for 20 Min . Man 3-5 miles many. Appeared to be in the vicinity of Commarchil Point. Definately not a Star, Chement or Astronial Body, Halidan, Flore, Dirighle Military or other Airconft.



Say that he thought was a star but then he noticed the sky was overcast so it could't have been a stor. It was a glowing object with a cones a ristreak to the right. It glowed 'nor notice to miler. We says he is a sticked it over the Lockbourns Power Plant; just southwest of here. "In stick to ver the Lockbourns Power Plant; just southwest of here. "In stick to storing southwest and it changed from amber to red and then insage ward. Wr. However, said the light was what he had been watching about 10 minutes or so and that through the field glasses it spreared to A e blaich steaks light a jet effect out from the right. We stated that it want out while Capt. McGae was in the pattern. Juring the conversation he said it could be seen again (1935-1960).

# RESTRICT

D and

| 1